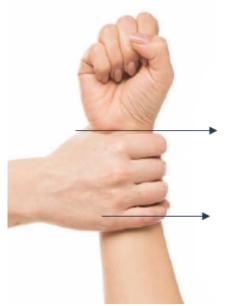

## • GALLEY:

- No visible tattoos
- FACE/NECK/BEHIND EARS NO tattoos
- ARMS Up to the wrist, tattoos accepted

## HOUSEKEEPING

- No visible tattoos
- FACE/NECK/BEHIND EARS NO tattoos
- ARMS One hand below the wrist, tattoos accepted
  - SRS Candidates needs to be advised that when using a polo shirt, he/she must cover the tattoo

## • ALL OTHERS (including CDR)

- No visible tattoos
- FACE/NECK/BEHIND EARS NO tattoos
- ARMS One hand below the wrist, tattoos accepted
  - CDR Candidates needs to be advised that when using a polo shirt, he/she must cover the tattoo

Tattoos for Chefs accepted till here

For all other positions accepted till here